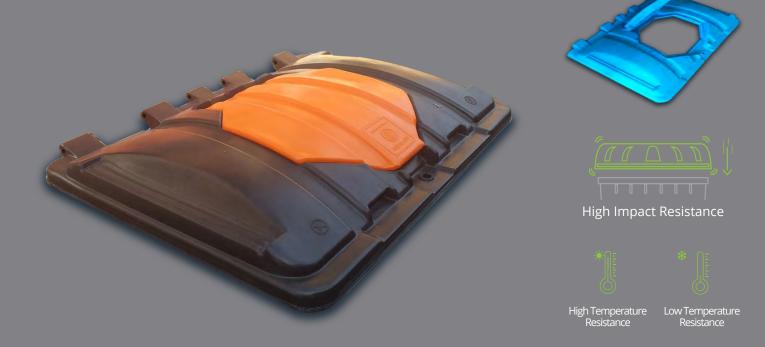

## Rotationally Moulded, Double Wall, LDPE Lid – in – Lid. Type: L1100+

- Manufactured from high quality, Virgin, UV stabilized LDPE.
- Heavy duty and Robust construction.
- High dome for extra strength. Appropriate for environments with high temperature.
- Deep reinforcements, provide exceptional strength.
- 5 hinges, designed for extra strength.
- 500mm X 500mm opening, suitable for any kind of waste bag.
- User friendly flap, light and easy to lift.
- Self closing flap, watertight when closed.
- 100% recyclable.