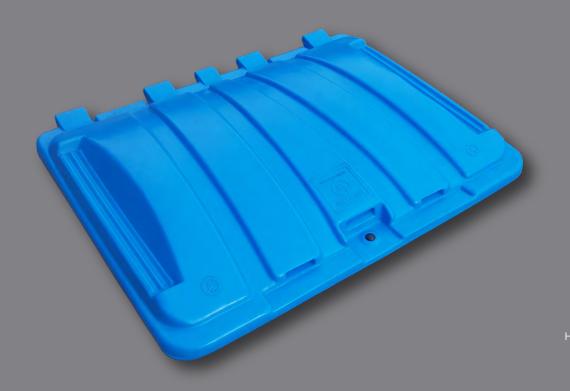

## Rotationally Moulded, Double Wall, Plastic Lid Type: A1100+ A660/770+

Low Temperature Resistance

- Manufactured from high quality, Virgin, UV stabilized LDPE.
- Heavy Duty and Robust construction.
- High dome for extra strength. Appropriate for environments with high temperature.
- 3 handle slots for easy opening.
- Deep reinforcements, provide exceptional strength.
- 5 hinges designed for extra strength.
- Special design, to reinforce the lid from Pedal Opening forces.
- 100% recyclable.