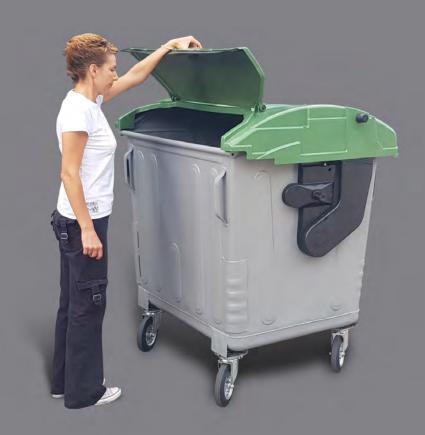

## Hot Dip Galvanized Steel Container, with Dome Plastic Lid-in-Lid. Capacity: 1100 Liters Type: MSH 1100

## Lid

- Spring assisted dome lid, so the lid stays always closed.
- Made of user friendly, High Density Polyethylene (HDPE).
- Lid in Lid, for *safe and easy opening*.

The container is certified according to EN 840-3/5/6: 2020 and tested, from an accredited laboratory.